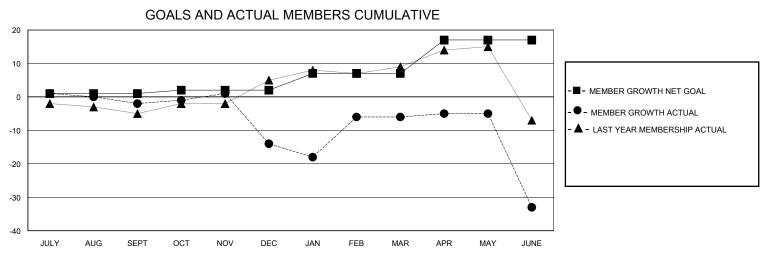

## District 118 K

Results as of: 6/30/2024

GMT: LOCATION Republic of Türkiye GMT CA

| Clubs         |               |             |               | Members               |                        |                         |                                                    |  |
|---------------|---------------|-------------|---------------|-----------------------|------------------------|-------------------------|----------------------------------------------------|--|
|               | RESULTS FOR   | R 2023-2024 |               | RESULTS FOR 2023-2024 |                        |                         |                                                    |  |
| QUARTER       | NEW CLUB GOAL | NEW CLUBS   | DROPPED CLUBS | QUARTER MEME          | BER GROWTH NET<br>GOAL | MEMBER GROWTH<br>ACTUAL | DROPPED<br>MEMBERS ACTUAL<br>(including transfers) |  |
| JULY/AUG/SEPT | 0             | 0           | 0             | JULY/AUG/SEPT         | 1                      | 4                       | 6                                                  |  |
| OCT/NOV/DEC   | 1             | 0           | 0             | OCT/NOV/DEC           | 1                      | 6                       | 16                                                 |  |
| JAN/FEB/MAR   | 0             | 0           | 0             | JAN/FEB/MAR           | 5                      | 19                      | 10                                                 |  |
| APR/MAY/JUNE  | 0             | 0           | 1             | APR/MAY/JUNE          | 10                     | 19                      | 45                                                 |  |