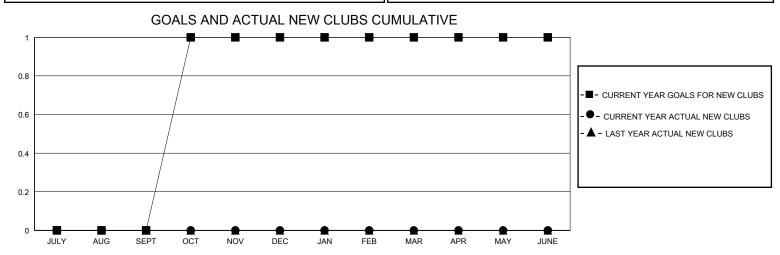

## District 118 K

Results as of: 6/30/2024

GMT: LOCATION Republic of Türkiye GMT CA

| Clubs         |               |             |               | Members               |                        |                         |                                                    |  |
|---------------|---------------|-------------|---------------|-----------------------|------------------------|-------------------------|----------------------------------------------------|--|
|               | RESULTS FOR   | R 2023-2024 |               | RESULTS FOR 2023-2024 |                        |                         |                                                    |  |
| QUARTER       | NEW CLUB GOAL | NEW CLUBS   | DROPPED CLUBS | QUARTER MEME          | BER GROWTH NET<br>GOAL | MEMBER GROWTH<br>ACTUAL | DROPPED<br>MEMBERS ACTUAL<br>(including transfers) |  |
| JULY/AUG/SEPT | 0             | 0           | 0             | JULY/AUG/SEPT         | 1                      | 4                       | 6                                                  |  |
| OCT/NOV/DEC   | 1             | 0           | 0             | OCT/NOV/DEC           | 1                      | 6                       | 16                                                 |  |
| JAN/FEB/MAR   | 0             | 0           | 0             | JAN/FEB/MAR           | 5                      | 19                      | 10                                                 |  |
| APR/MAY/JUNE  | 0             | 0           | 1             | APR/MAY/JUNE          | 10                     | 19                      | 45                                                 |  |